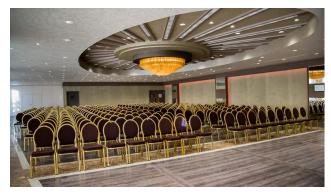

# **CONGRESS VENUE**

PALAS Congress Hall

CONGRESS HALLS: 5
The biggest hall: 700 places

MOZART HALL 120 places
CHOPIN HALL 300 places
VIVALDI HALL 240 places
ROSSINI HALL 350 places
VERDI HALL 250 places