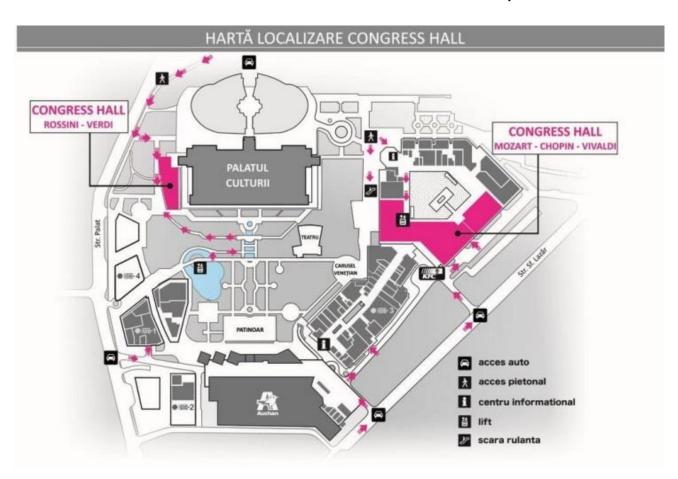

# **CONGRESS VENUE**

PALAS Congress Hall

Situated in the historical center of lasi, near the Palace of Culture, the urbanistic ensemble attracts over 12 million visitors every year.

Palas includes shopping, shopping street, 5 meeting rooms, offices, a 4 \* hotel, underground parking of 2,500 seats, park and green areas over 50,000 sqm.