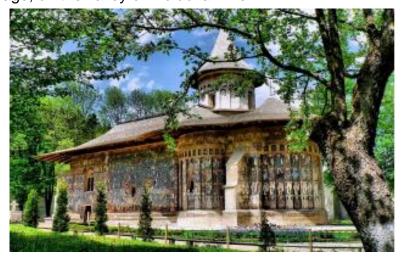

The main objective of the trip will be to visit the Voronet Monastery - The Sixtine Chapel of the East, famous for the impressive frescoes on the outside walls, representing the Final Judgment and other scenes of the Holly Book.