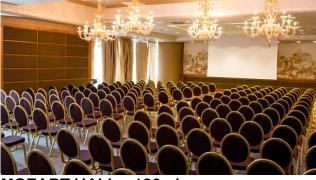

CONGRESS HALLS: 5
The biggest hall: 700 places

MOZART HALL 120 places
CHOPIN HALL 300 places
VIVALDI HALL 240 places
ROSSINI HALL 350 places
VERDI HALL 250 places